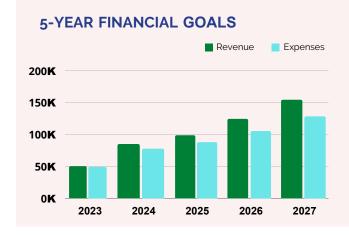

| Revenue                                                               |                       |                       |                       |                       |                       |
|-----------------------------------------------------------------------|-----------------------|-----------------------|-----------------------|-----------------------|-----------------------|
| revenue                                                               | 2023                  | 2024                  | 2025                  | 2026                  | 2027                  |
| General donations                                                     | 5.0K                  | 7.3K                  | 8.8K                  | 10.6K                 | 12.8K                 |
| Appeals/outreach                                                      | 7.5K                  | 11.7K                 | 15.0K                 | 19.1K                 | 24.3K                 |
| Recurring giving                                                      | 2.5K                  | 4.4K                  | 6.2K                  | 8.5K                  | 11.5K                 |
| Fundraising events                                                    | 16.0K                 | 23.4K                 | 28.2K                 | 34.0K                 | 41.0K                 |
| Sponsorships & grants                                                 | 16.5K                 | 25.6K                 | 32.6K                 | 41.4K                 | 51.3K                 |
| n-Kind donations                                                      | 2.5K                  | 5.9K                  | 7.9K                  | 10.6K                 | 12.8K                 |
| Total Revenue                                                         | \$ 50.0K              | \$ 78.3K              | \$ 98.6K              | \$ 124.2K             | \$ 153.8K             |
|                                                                       |                       |                       |                       |                       |                       |
| Expenses (Funding Need)                                               | 2023                  | 2024                  | 2025                  | 2026                  | 2027                  |
| Employee Compensation                                                 | 5.0K                  | 7.5K                  | 0.01/                 | 40.71/                |                       |
| -inprojec compensation                                                | 3.UK                  | 7.5K                  | 9.8K                  | 12.7K                 | 16.5K                 |
| Direct program services                                               | 38.2K                 | 55.2K                 | 66.2K                 | 12.7K<br>79.4K        | 16.5K<br>95.3K        |
|                                                                       |                       |                       |                       |                       |                       |
| Direct program services                                               | 38.2K                 | 55.2K                 | 66.2K                 | 79.4K                 | 95.3K                 |
| Direct program services Postage & Printing                            | 38.2K<br>0.8K         | 55.2K<br>1.0K         | 66.2K<br>1.2K         | 79.4K<br>1.4K         | 95.3K<br>1.7K         |
| Direct program services<br>Postage & Printing<br>Fundraising Expenses | 38.2K<br>0.8K<br>4.2K | 55.2K<br>1.0K<br>5.0K | 66.2K<br>1.2K<br>6.0K | 79.4K<br>1.4K<br>7.3K | 95.3K<br>1.7K<br>8.7K |
| Direct program services Postage & Printing                            | 38.2K<br>0.8K         | 55.2K<br>1.0K         | 66.2K<br>1.2K         | 79.4<br>1.4           | K                     |